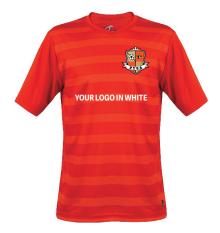

# TRAVELING TEAM JERSEY LOGO

Dane, Green, Iowa, Rock, Sauk and Columbia County exposure during 48 games with 75 - 100 players participating in the program.